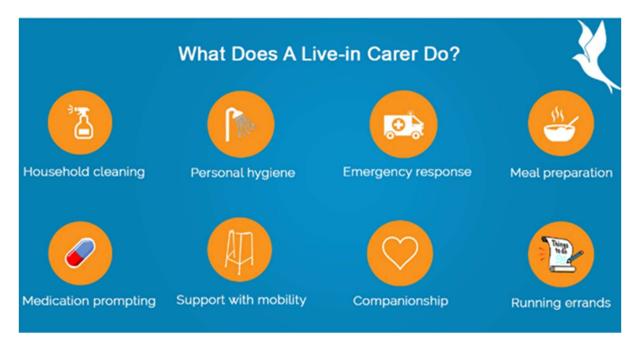

What support and task can my Live-in Care assistant help me with?



## How much does Live-in Care cost?

Our Live-in Care services are offered at highly competitive rates, prices start from just £1260 a week.

## **Couples Live-in Care**

We also offer discounted weekly live-in care rates for couples starting from just £910 per person.

Sadly, there are very few residential homes that offer double bedroom accommodation for couples. If couples have difference care requirements this can mean couples may not be able to share the same living space – after spending many years living together this can have detrimental effects on the couples' wellbeing.

Our Live-in care couples' packages are perfect for those that wish to remain living together, making new memories.

If you still don't find the answer you're looking for, please do not hesitate to contact us.